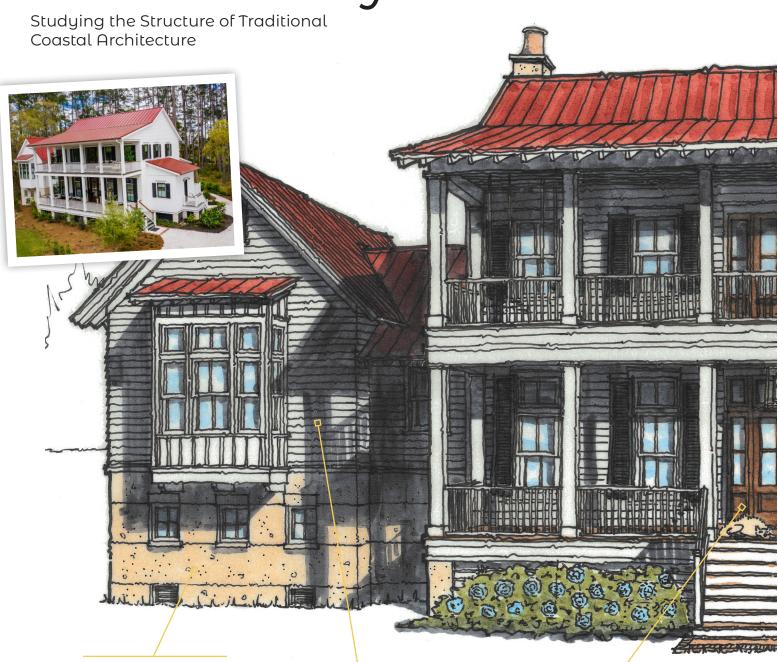

## Anatomy of a CONTRIBUTED BY PEARCE SCOTT ARCHITECTS Lowcountry Home

**Tabby**, a historic coastal building material, is made of lime (from burned oyster shells), sand, water, and oyster shells.

Clapboard siding, also known as bevel siding or lap siding, is a type of exterior cladding consisting of long, narrow wooden boards installed horizontally, with each board overlapping the one below to shed water effectively.