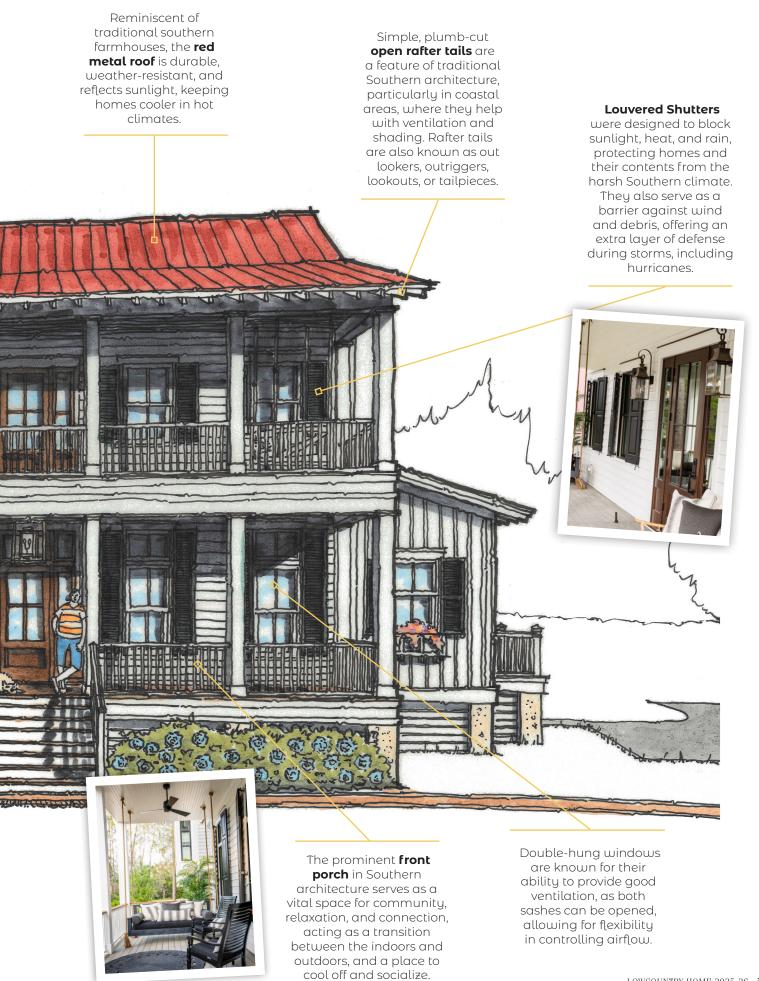

## Anatomy of a CONTRIBUTED BY PEARCE SCOTT ARCHITECTS Lowcountry Home

**Tabby**, a historic coastal building material, is made of lime (from burned oyster shells), sand, water, and oyster shells.

Clapboard siding, also known as bevel siding or lap siding, is a type of exterior cladding consisting of long, narrow wooden boards installed horizontally, with each board overlapping the one below to shed water effectively.

Home is where the heart is. It's also where the **sleeping** dog takes front porch naps on a Lowcountry afternoon, and Southern hospitality is expressed by a Friendly neighbor greeting those passing by.